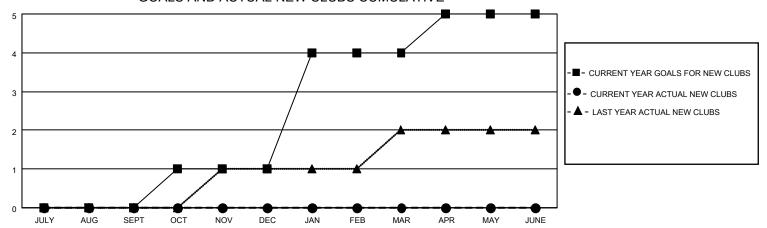

## MONTHLY MEMBERSHIP PROGRESS REPORT

LOCATION ZAMBIA District 413 Results as of: 8/31/2022

| Clubs RESULTS FOR 2022-2023 |   |   |   | Members RESULTS FOR 2022-2023 |    |    |   |
|-----------------------------|---|---|---|-------------------------------|----|----|---|
|                             |   |   |   |                               |    |    |   |
| JULY/AUG/SEPT               | 0 | 0 | 0 | JULY/AUG/SEPT                 | 68 | 12 | 6 |
| OCT/NOV/DEC                 | 1 | 0 | 0 | OCT/NOV/DEC                   | 80 | 0  | 0 |
| JAN/FEB/MAR                 | 3 | 0 | 0 | JAN/FEB/MAR                   | 90 | 0  | 0 |
| APR/MAY/JUNE                | 1 | 0 | 0 | APR/MAY/JUNE                  | 60 | 0  | 0 |

## GOALS AND ACTUAL NEW CLUBS CUMULATIVE