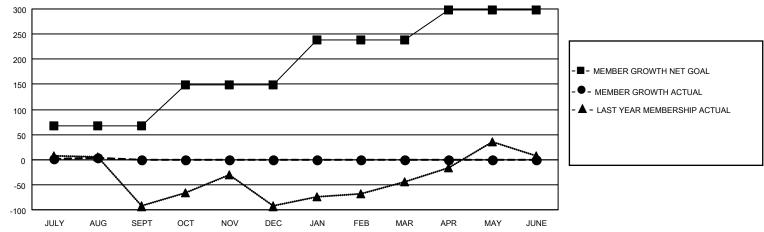

## MONTHLY MEMBERSHIP PROGRESS REPORT

LOCATION ZAMBIA District 413 Results as of: 8/31/2022

| Clubs RESULTS FOR 2022-2023 |   |   |   | Members RESULTS FOR 2022-2023 |    |    |   |
|-----------------------------|---|---|---|-------------------------------|----|----|---|
|                             |   |   |   |                               |    |    |   |
| JULY/AUG/SEPT               | 0 | 0 | 0 | JULY/AUG/SEPT                 | 68 | 12 | 6 |
| OCT/NOV/DEC                 | 1 | 0 | 0 | OCT/NOV/DEC                   | 80 | 0  | 0 |
| JAN/FEB/MAR                 | 3 | 0 | 0 | JAN/FEB/MAR                   | 90 | 0  | 0 |
| APR/MAY/JUNE                | 1 | 0 | 0 | APR/MAY/JUNE                  | 60 | 0  | 0 |

## GOALS AND ACTUAL MEMBERS CUMULATIVE

| DROPPED CLUBS: 0     |        | 5 CLUBS OF 47 ADDED 1 OR<br>MORE NEW MEMBERS | GENDER DISTRIBUTION             |                              |  |
|----------------------|--------|----------------------------------------------|---------------------------------|------------------------------|--|
|                      |        | NORE NEW MEMBERS                             | MALE<br>FEMALE                  | 646 (51.11%)<br>617 (48.81%) |  |
| DROPPED MEMBERS      |        |                                              | NON BINARY PREFER NOT TO ANSWER | 1 (0.08%)<br>0 (0.00%)       |  |
| DECEASED             | 1      |                                              | THE ERMOTTO AROWER              | 0 (0.0070)                   |  |
| CLUB CANCELLED OTHER | 0<br>5 | CLICK HERE FOR CUMULATIVE MEMBERSHIP DATA    | TOTAL FAMILY UNIT MEMBERS       | 61                           |  |
| TOTAL                | 6      | MEMBEROTHI BATA                              | FAMILY MEMBERS PAYING HAI       | LF DUES 32                   |  |